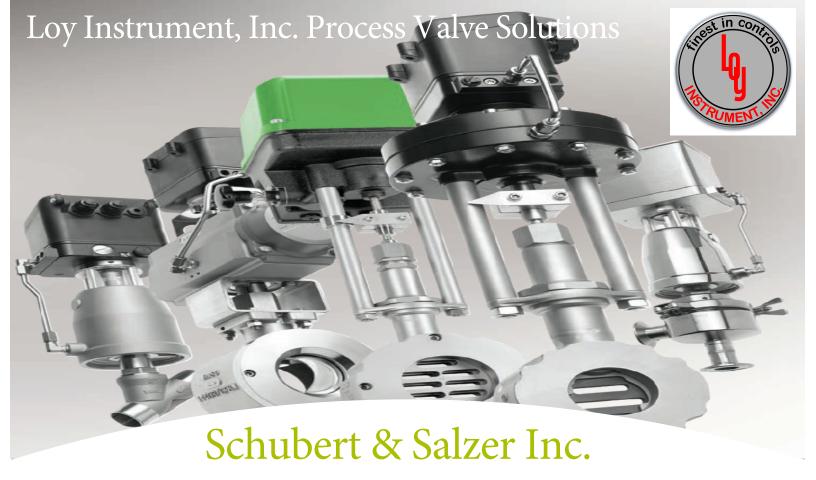

## Process Control Valves Help Reduce Waste and Insure Process Uptime

Loy Instrument, Inc. is pleased to announce the addition of the Schubert & Salzer Valve line to complement our solutions portfolio. Schubert & Salzer provides Sliding Gate Valves, Globe Valves, Angle Seat Valves, Flange Valves, Ball Valves and Three Way Valves.

If you are looking for precise control and reliability in your process you should consider Schubert & Salzer valves. The sliding gate valve design offers a smaller footprint over the typical globe style valve while offering unmatched control of your process. If you would like more information on these valves and other solutions Loy Instrument provides, please give us a call.